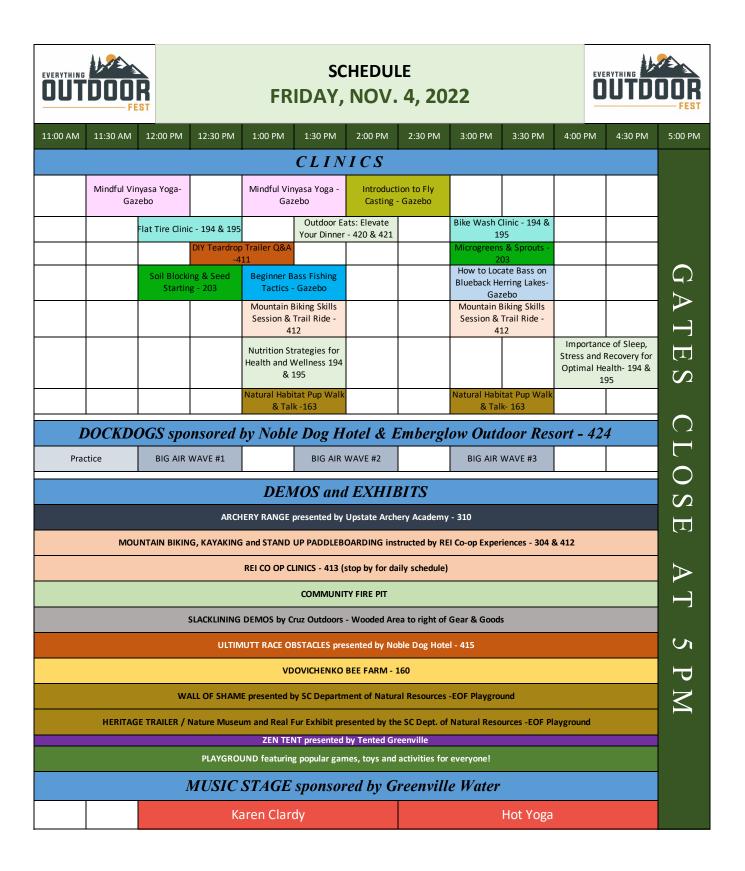

## SCHEDULE SATURDAY, NOV. 5, 2022



| 9:00 AM 9:30 AM                               | 10:00 AM                                                                                                                                                                                                                                                                                                                             | 10:30 AM                                                | 11:00 AM           | 11:30 AM                                  | 12:00 PM                                                                      | 12:30 PM                                         | 1:00 PM        | 1:30 PM                                                    | 2:00 PM        | 2:30 PM